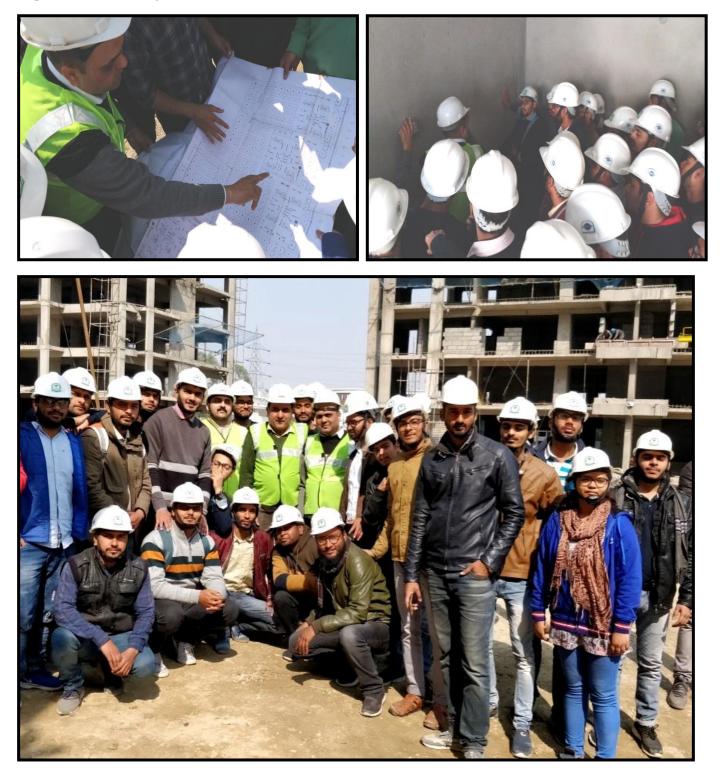

## Report on **"Site Visit at Rishita Manhattan Project"** located at Shaheed Path behind Dial 100 Building held on January 31<sup>st</sup>, 2019

Department of Civil Engineering regularly organizes site visits to develop better understanding of the subject and to provide field exposure to students. Department of Civil Engineering strongly believes that site visit allows the students to develop a greater understanding of how civil engineering theory is put in to practice. In this context department of civil engineering, Integral University Lucknow in collaboration with **M/s Rishita Manhattan, Lucknow** organized a Site Visit for the B.Tech. civil engineering students at **"Rishita Manhattan Project"** located at Shaheed Path behind Dial 100 Building, Lucknow to impart practical site learning to B.Tech. Students.